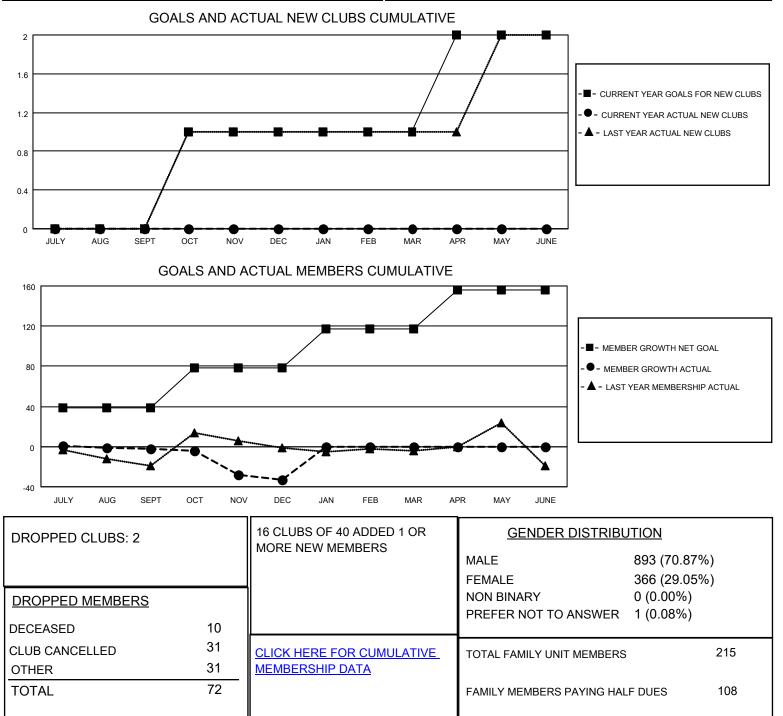

## LOCATION NEW YORK

District 20 E1

Results as of: 12/31/2021

| Clubs                 |               |           |               | Members               |                       |                         |                                                    |
|-----------------------|---------------|-----------|---------------|-----------------------|-----------------------|-------------------------|----------------------------------------------------|
| RESULTS FOR 2021-2022 |               |           |               | RESULTS FOR 2021-2022 |                       |                         |                                                    |
| QUARTER               | NEW CLUB GOAL | NEW CLUBS | DROPPED CLUBS | QUARTER MEMB          | ER GROWTH NET<br>GOAL | MEMBER GROWTH<br>ACTUAL | DROPPED<br>MEMBERS ACTUAL<br>(including transfers) |
| JULY/AUG/SEPT         | 0             | 0         | 1             | JULY/AUG/SEPT         | 39                    | 17                      | 15                                                 |
| OCT/NOV/DEC           | 1             | 0         | 1             | OCT/NOV/DEC           | 39                    | 26                      | 57                                                 |
| JAN/FEB/MAR           | 0             | 0         | 0             | JAN/FEB/MAR           | 39                    | 0                       | 0                                                  |
| APR/MAY/JUNE          | 1             | 0         | 0             | APR/MAY/JUNE          | 39                    | 0                       | 0                                                  |